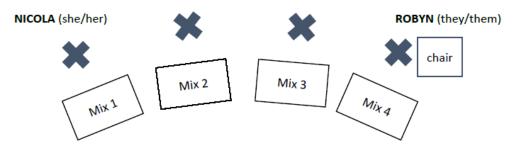

## Monitoring

|   | Mix           | Who?     | Where?                  |
|---|---------------|----------|-------------------------|
| 1 | Wedge Monitor | Nicola   | Down Stage Right        |
| 2 | Wedge Monitor | Rosie BH | Down Stage Centre/Right |
| 3 | Wedge Monitor | Rosie H  | Down Stage Centre/Left  |
| 4 | Wedge Monitor | Robyn    | Down Stage Left         |